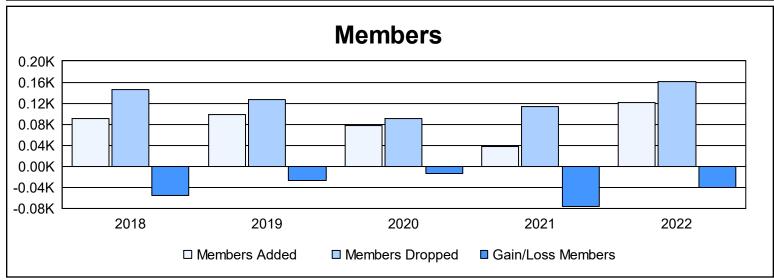

District 33 N As of June 2022 Cumulative

| Year      | New<br>Clubs | Dropped<br>Clubs | Gain/<br>Loss<br>Clubs | New<br>Members | Charter<br>Members | Reinstate<br>Members | Transfer<br>Members | Total<br>Member<br>Added | Total<br>Members<br>Dropped | Gain/<br>Loss<br>Members |
|-----------|--------------|------------------|------------------------|----------------|--------------------|----------------------|---------------------|--------------------------|-----------------------------|--------------------------|
| 2017-2018 | 0            | 1                | -1                     | 75             | 1                  | 5                    | 10                  | 91                       | 146                         | -55                      |
| 2018-2019 | 0            | 1                | -1                     | 93             | 0                  | 5                    | 1                   | 99                       | 126                         | -27                      |
| 2019-2020 | 0            | 1                | -1                     | 62             | 1                  | 3                    | 11                  | 77                       | 90                          | -13                      |
| 2020-2021 | 0            | 1                | -1                     | 31             | 0                  | 3                    | 3                   | 37                       | 113                         | -76                      |
| 2021-2022 | 0            | 0                | 0                      | 77             | 1                  | 38                   | 5                   | 121                      | 161                         | -40                      |
| Average   | 0            | 1                | -1                     | 68             | 1                  | 11                   | 6                   | 85                       | 127                         | -42                      |